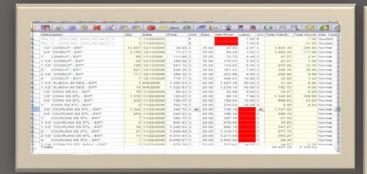

# SYSTEMATIC BIDDING

- Process Ensures Accuracy
- No Hidden Costs
- Fewer Change Orders
- Industry Standards
- Detailed Take Offs
- Everyone Saves Time & \$\$\$