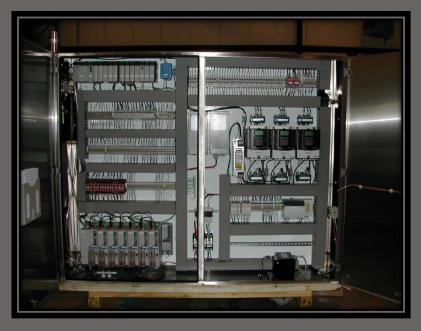

#### PROJECTS



■ 75 MMCFD CRYO PLANT IN CUSHING, OK









#### CRYOGENIC PLANTS

- 75 MMCFD CRYO PLANT IN CUSHING, OK
- 100 MMCFD CRYO PLANT IN CASHION, OK
- 200 MMCFD CRYO PLANT IN COALGATE, OK





## PETRO CHEMICAL













## COMPRESSOR STATIONS













## UL508A CONTROL PANELS













# MECHANICAL INTERFACE











#### POWERLINE CONSTRUCTION

- Various NEMA ratings
- We construct many types of control panels, both AC & DC
- Overhead construction
- Underground construction
- High voltage terminations









#### COMMISSIONING & START-UP

- Calibrated loop checks
- Instrument Install
- Professional Tubing Install
- ■I&E Technicians











# SYSTEMATIC BIDDING

- Process Ensures Accuracy
- No Hidden Costs
- Fewer Change Orders
- Industry Standards
- Detailed Take Offs
- Everyone Saves Time & \$\$\$