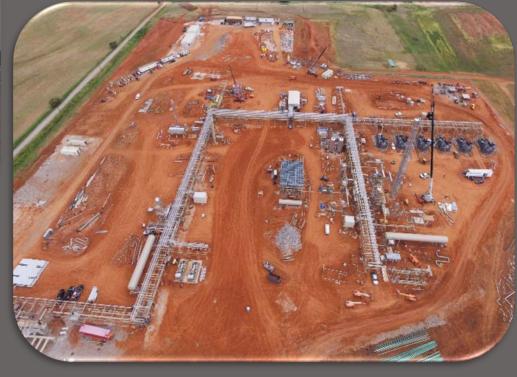

#### PROJECTS

■ 75 MMCFD CRYO PLANT IN CUSHING, OK

#### CRYOGENIC PLANTS

- 75 MMCFD CRYO PLANT IN CUSHING, OK
- 100 MMCFD CRYO PLANT IN CASHION, OK
- 200 MMCFD CRYO PLANT IN COALGATE, OK